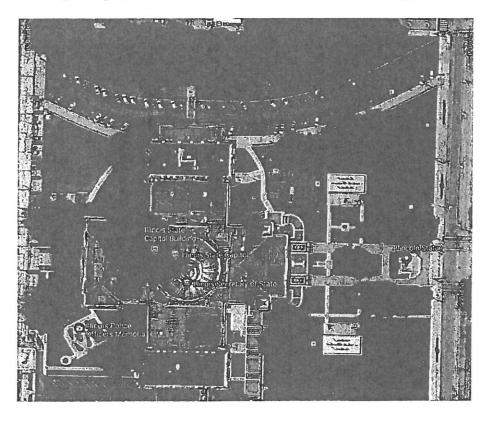

### DESCRIPTION OF PREMISES TO BE SEARCHED

Sandoval's Offices consist of office space in the corridor leading to, an office space immediately outside of, and an office inside of 111 Capitol Building, which is located at 402 South 2nd Street, Springfield, Illinois, to the west of 2nd Street and to the east of Spring Street. Sandoval's Offices are located on the first floor of the Illinois Capitol Building, roughly where the red arrow is in the following picture.