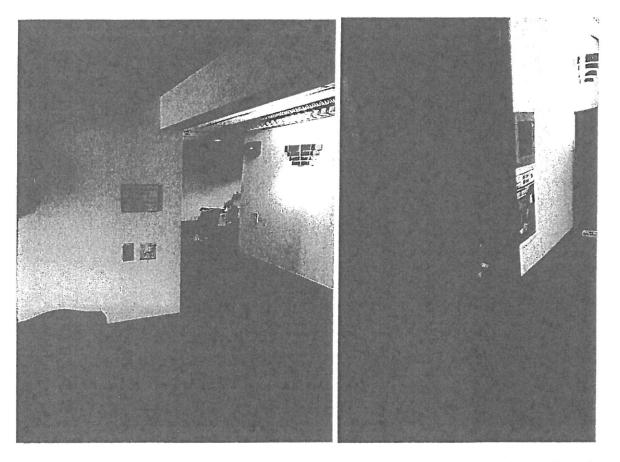

A goldish sign to the east of the entrance to the corridor says, "SENATOR SANDOVAL'S ASSISTANT," along with an arrow pointing south. The corridor leads south down a hall with greenish carpeting, white walls, and brownish trim to an area where a brownish desk is located. To the east of the desk is a brownish door with a sign to the south of the door that says, "111." Below are pictures of (1) on the left, the corridor leading to room 111, with the desk located toward the rear of the corridor, in the middle section of the picture; and (2) on the right, the door to room 111.